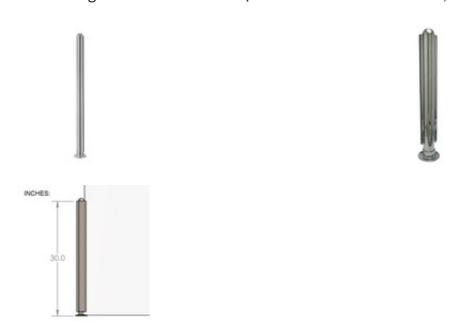

## 40-PR55/C PR55 - 30" High Booth Divider Post (Polished Stainless Steel 304, Center)

The 40-PR55/C Divider Booth Post is made of polished 304 grade stainless steel, 1-1/2" round tube, has a height of 30", and is designed to hold 1/4" thick panels. Each post comes with a half-ball end cap on top, a round flange attached at the bottom, and two u-channels that hold the panels in place.

The u-channels do not have stoppers at the bottom and therefore allow for the panels to rest on the flange.

Maximum center-to-center post spacing is 4 feet.

<u>Material Care</u>: Maintain with stainless steel cleaner and protectant, item# CAE-ZCleankIT.