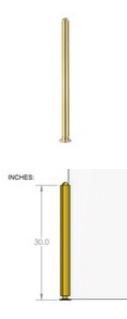

## 00-PR55/C PR55 - 30" High Booth Divider Post (Polished Brass, Center)

The 00-PR55/C Divider Booth Post is made of polished brass, 1-1/2" round tube, has a height of 30", and is designed to hold 1/4" thick panels. Each post comes with a half-ball end cap on top, a round flange attached at the bottom, and a two u-channels to hold panels in place.