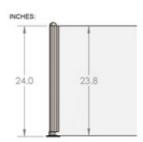

## 44-PR53/E PR53 - 24" High Booth Divider Post (Satin Stainless Steel 304, End)

The 44-PR53/E Divider Booth Post is made of brushed (satin) 304 grade stainless steel, 1-1/2" round tube, has a height of 24", and is designed to hold a ¼" thick panel. Each post comes with a half-ball end cap on top, a round flange attached at the bottom, and one u-channel that holds a panel in place.

The u-channel *does not have a stopper* at the bottom and therefore allows for the panel to rest on the flange.

Maximum center-to-center post spacing is 4 feet.

<u>Material Care</u>: Maintain with stainless steel cleaner and protectant, item# CAE-ZCleankIT.