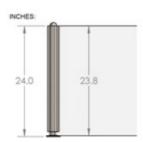

## 44-PR53/C PR53 - 24" High Booth Divider Post (Satin Stainless Steel 304, Center)

The 44-PR53/C Divider Booth Post is made of brushed (satin) 304 grade stainless steel, 1-1/2" round tube, has a height of 24", and is designed to hold 1/4" thick panels. Each post comes with a half-ball end cap on top, a round flange attached at the bottom, and two u-channels that hold the panels in place.

The u-channels do not have stoppers at the bottom and therefore allow for the panels to rest on the flange.

Maximum center-to-center post spacing is 4 feet.

<u>Material Care</u>: Maintain with stainless steel cleaner and protectant, item# CAE-ZCleankIT.