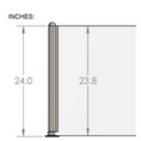

## 40-PR53/E PR53 - 24" High Booth Divider Post (Polished Stainless Steel 304, End)

The 40-PR53/E Divider Booth Post is made of polished 304 grade stainless steel, 1-1/2" round tube, has a height of 24", and is designed to hold a 1/4" thick panel. Each post comes with a half-ball end cap on top, a round flange attached at the bottom, and one u-channel that holds a panel in place.

The u-channel *does not have a stopper* at the bottom and therefore allows for the panel to rest on the flange.

Maximum center-to-center post spacing is 4 feet.

Material Care: Maintain with stainless steel cleaner and protectant, item# CAE-ZCleankIT.