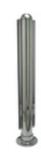

## 40-PR53/C PR53 - 24" High Booth Divider Post (Polished Stainless Steel 304, Center)

The 40-PR53/C Divider Booth Post is made of polished 304 grade stainless steel, 1-1/2" round tube, has a height of 24", and is designed to hold ¼" thick panels. Each post comes with a half-ball end cap on top, a round flange attached at the bottom, and two u-channels that hold the panels in place.

The u-channels *do not have stoppers* at the bottom and therefore allow for the panels to rest on the flange.

Maximum center-to-center post spacing is 4 feet.

Material Care: Maintain with stainless steel cleaner and protectant, item# CAE-ZCleankIT.