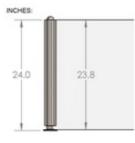

## 40-PR53/C PR53 - 24" High Booth Divider Post (Polished Stainless Steel 304, Center)

The 40-PR53/C Divider Booth Post is made of polished 304 grade stainless steel, 1-1/2" round tube, has a height of 24", and is designed to hold ¼" thick panels. Each post comes with a half-ball end cap on top, a round flange attached at the bottom, and two u-channels that hold the panels in place.