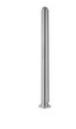

## 40-PR53/C PR53 - 24" High Booth Divider Post (Polished Stainless Steel 304, Center)

The 40-PR53/C Divider Booth Post is made of polished 304 grade stainless steel, 1-1/2" round tube, has a height of 24", and is designed to hold ¼" thick panels. Each post comes with a half-ball end cap on top, a round flange attached at the bottom, and two u-channels that hold the panels in place.

The u-channels *do not have stoppers* at the bottom and therefore allow for the panels to rest on the flange.

Maximum center-to-center post spacing is 4 feet.

Material Care: Maintain with stainless steel cleaner and protectant, item# CAE-ZCleankIT.