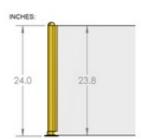

## 00-PR53/E PR53 - 24" High Booth Divider Post (Polished Brass, End)

The 00-PR53/E Divider Booth Post is made of brass, 1-1/2" round tube, has a height of 24", and is designed to hold a ¼" thick panel. Each post comes with a half-ball end cap on top, a round flange attached at the bottom, and one u-channel that holds a panel in place.