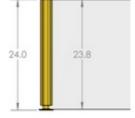

## 00-PR53/C PR53 - 24" High Booth Divider Post (Polished Brass, Center)

The 00-PR53/C Divider Booth Post is made of polished brass, 1-1/2" round tube, has a height of 24", and is designed to hold 1/4" thick panels. Each post comes with a half-ball end cap on top, a round flange attached at the bottom, and a two u-channels to hold panels in place.

The u-channels do not have stoppers at the bottom and therefore allow for the panels to rest on the flange.

Maximum center-to-center post spacing is 4 feet.

Material Care: Maintain a polished finish with metal polish, item# 00202. Apply with a soft, damp cloth.