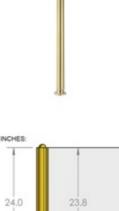

## 00-PR53/C PR53 - 24" High Booth Divider Post (Polished Brass, Center)

The 00-PR53/C Divider Booth Post is made of polished brass, 1-1/2" round tube, has a height of 24", and is designed to hold 1/4" thick panels. Each post comes with a half-ball end cap on top, a round flange attached at the bottom, and a two u-channels to hold panels in place.

The u-channels do not have stoppers at the bottom and therefore allow for the panels to rest on the flange.

Maximum center-to-center post spacing is 4 feet.

Material Care: Maintain a polished finish with metal polish, item# 00202. Apply with a soft, damp cloth.