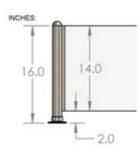

## 44-PR51/E PR51 - 16" High Booth Divider (Satin Stainless Steel 304, End)

The 44-PR51/E Divider Booth Post is made of brushed (satin) 304 grade stainless steel, 1-1/2" round tube, has a height of 16", and is designed to hold a 1/4" thick panel. Each post comes with a half-ball end cap on top, a round flange attached at the bottom, and one u-channel that holds a panel in place.

The u channel comes with a stopper at the bottom that allows for the panel to be 2" above the finished floor.

Maximum center-to-center post spacing is 4 feet.

<u>Material Care</u>: Maintain with stainless steel cleaner and protectant, item# CAE-ZCleankIT.