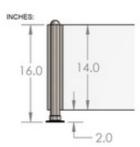

## 44-PR51/C PR51 - 16" High Booth Divider (Satin Stainless Steel 304, Center)

The 44-PR51/C Divider Booth Post is made of brushed (satin) 304 grade stainless steel, 1-1/2" round tube, has a height of 16", and is designed to hold 1/4" thick panels. Each post comes with a half-ball end cap on top, a round flange attached at the bottom, and two u-channels that hold the panels in place.

The u-channels come with stoppers at the bottom that allow for the panels to be 2" above the finished floor.

Maximum center-to-center post spacing is 4 feet.

<u>Material Care</u>: Maintain with stainless steel cleaner and protectant, item# CAE-ZCleankIT.