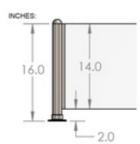

## 40-PR51/E PR51 - 16" High Booth Divider (Polished Stainless Steel 304, End)

The 40-PR51/E Divider Booth Post is made of polished 304 grade stainless steel, 1-1/2" round tube, has a height of 16", and is designed to hold a 1/4" thick panel. Each post comes with a half-ball end cap on top, a round flange attached at the bottom, and one u-channel that holds a panel in place.

The u-channel comes with a stopper at the bottom that allows for the panel to be 2" above the finished floor.

Maximum center-to-center post spacing is 4 feet.

<u>Material Care</u>: Maintain with stainless steel cleaner and protectant, item# CAE-ZCleankIT.