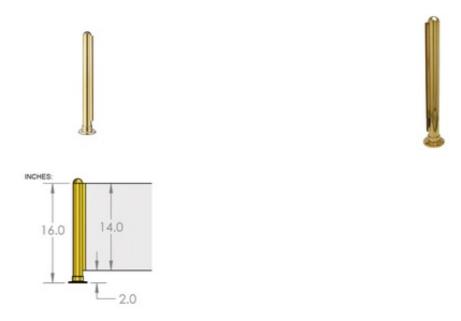

## 00-PR51/E PR51 - 16" High Booth Divider (Polished Brass, End)

The 00-PR51/E Divider Booth Post is made of brass, 1-1/2" round tube, has a height of 16", and is designed to hold a 1/4" thick panel. Each post comes with a half-ball end cap on top, a round flange attached at the bottom, and one u-channel that holds a panel in place.

The u-channel comes with a stopper at the bottom that allows for the panel to be 2" above the finished floor.

Maximum center-to-center post spacing is 4 feet.

 $\underline{\textbf{Material Care:}} \ \textbf{Maintain a polished finish with metal polish, item \# 00202.} \ \textbf{Apply with a soft, damp cloth.}$ 