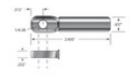

## PL-TE4 PL-TE - Push-Lock fitting with threaded eye end. (1/8")

For stairs or severe pitches

Push-Lock® fittings with threaded eye ends are for use on stairs. They attach to a wood end post with a lag eye. See the drawing to determine how to interface this fitting with a metal end post or use our fixed tab or threaded tab. Mount with an SC-6 screw (sold separately).