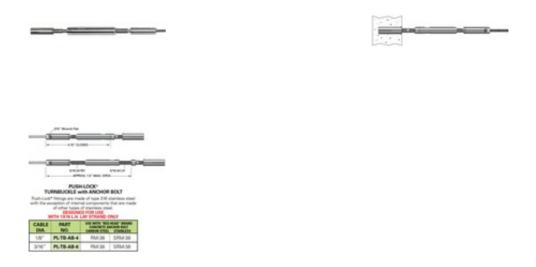

PL-TB-AB-4 PL-TB-AB - Push-Lock Turnbuckle With Concrete Anchor Bolt (1/8")

## Easy to install (SWAGELESS FITTING)

Push-Lock® Turnbuckles are typically used as a second tensioning device on longer runs. They are a combination of our Adjust-a-Body® tensioners and Push-Lock® Studs. The threaded bolt on the end screws into a commonly available 'Red Head' concrete anchor (not included). Order the anchor separately from your local building supply outlet. For use on level runs.