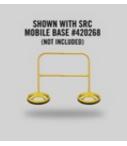

Non-penetrating system.

Rails made of 1-1/4" IPS pipe.

Individual rails ranging from 2 feet in length to 10 feet.

Connect easily at varying angles to 108 lb base, item 220.

Connect to base using connector pin, item# 22-PGPIN.