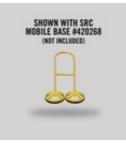

Non-penetrating system.

Rails made of 1-1/4" IPS pipe.

Individual rails ranging from 2 feet in length to 10 feet.

Connect easily at varying angles to 108 lb base, item 220.

Connect to base using connector pin, item# 22-PGPIN.