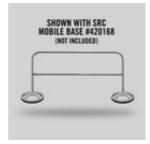

Non-penetrating system.

Rails made of 1-1/4" IPS pipe.

Individual rails ranging from 2 feet in length to 10 feet.

Connect easily at varying angles to 108 lb base, item 220.

Connect to base using connector pin, item# 22-PGPIN.