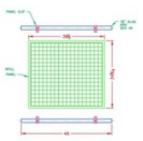

50BK-MP42/4148 MP42 - Mesh Panels for 42" Railing (Aluminum Black Anodized, Length 41-48")

Quik Connect<sup>™</sup> kits fuse the function and strength of Speed-Rail® with pure architectural design and unmatched performance.