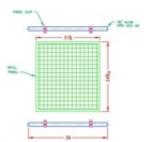

50-MP42/3441 MP42 - Mesh Panels for 42" Railing (Aluminum Satin Anodized, Length 34-41")

Quik Connect<sup>™</sup> kits fuse the function and strength of Speed-Rail® with pure architectural design and unmatched performance.