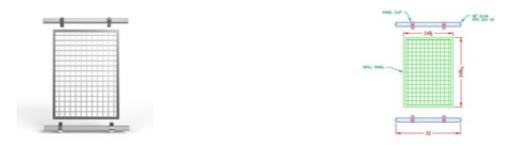

50-MP42/2734 MP42 - Mesh Panels for 42" Railing (Aluminum Satin Anodized, Length 27-34")

Quik Connect<sup>™</sup> kits fuse the function and strength of Speed-Rail® with pure architectural design and unmatched performance.