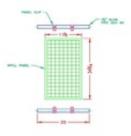

## 50-MP42/2027 MP42 - Mesh Panels for 42" Railing (Aluminum Satin Anodized, Length 20-27")

Quik Connect<sup>™</sup> kits fuse the function and strength of Speed-Rail<sup>®</sup> with pure architectural design and unmatched performance.