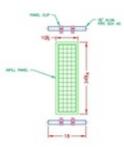

## 50-MP42/1320 MP42 - Mesh Panels for 42" Railing (Aluminum Satin Anodized, Length 13-20")

Quik Connect<sup>™</sup> kits fuse the function and strength of Speed-Rail<sup>®</sup> with pure architectural design and unmatched performance.