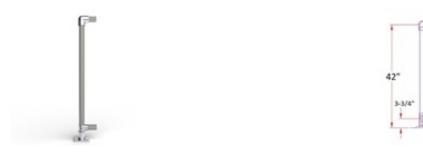

50-MP112ID/42/F/E MP112ID/42/F - Floor Mount 42" Post for Mesh Panel Pipe Railing (Aluminum Satin Anodized, End)

Quik Connect™ kits fuse the function and strength of Speed-Rail® with pure architectural design and unmatched performance.