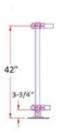

50-MP112ID/42/F/AL MP112ID/42/F - Floor Mount 42" Post for Mesh Panel Pipe Railing (Aluminum Satin Anodized, Adjustable Corner)

Quik Connect™ kits fuse the function and strength of Speed-Rail® with pure architectural design and unmatched performance.