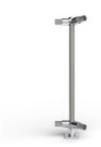

50-MP112ID/42/F/AL MP112ID/42/F - Floor Mount 42" Post for Mesh Panel Pipe Railing (Aluminum Satin Anodized, Adjustable Corner)

Quik Connect™ kits fuse the function and strength of Speed-Rail® with pure architectural design and unmatched performance.