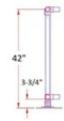

## 50-MP112ID/42/F/L MP112ID/42/F - Floor Mount 42" Post for Mesh Panel Pipe Railing (Aluminum Satin Anodized, Corner)

Quik Connect<sup>™</sup> kits fuse the function and strength of Speed-Rail<sup>®</sup> with pure architectural design and unmatched performance.