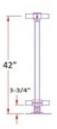

50-MP112ID/42/F/C MP112ID/42/F - Floor Mount 42" Post for Mesh Panel Pipe Railing (Aluminum Satin Anodized, Center)

Quik Connect™ kits fuse the function and strength of Speed-Rail® with pure architectural design and unmatched performance.