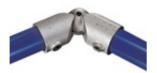

KKBC53-77 KKBC53 - Swivel Elbow (1-1/4" IPS)

The KK53-8 fitting has been designed as a variable angle inline connection, adjustable through 202°. An entire structure should not be constructed from KK53-8 or any other swivel fitting, as these types would not provide sufficient stability or rigidity in the structure due to the free rotation of the fitting.