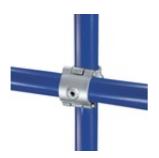

## KKA45-7 KKA45 - Split Crossover (1-1/4" IPS)

The unique "Hinge and Pin" system of this fittings enables existing structures to be easily extended without the need for dismantling. This fitting is designed to give a 90° offset crossover joint. Pipe should not be joined within the fitting. KKA45 function is comparable to KK45 fittings.