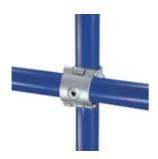

## KKA45-8 KKA45 - Split Crossover (1-1/2" IPS)

The unique "Hinge and Pin" system of this fittings enables existing structures to be easily extended without the need for dismantling. This fitting is designed to give a 90° offset crossover joint. Pipe should not be joined within the fitting. KKA45 function is comparable to KK45 fittings.