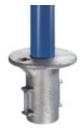

## KK66-7 KK66 - Ground Socket (1-1/4" IPS)

A ground socket fitting for setting in concrete; the posts may either be permanent or removable as required. It incorporates a socket set screw fixing and can be supplied with a plug (sold separately) to fill the hole when the pipe is removed.