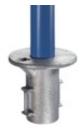

## KK66-6 KK66 - Ground Socket (1" IPS)

A ground socket fitting for setting in concrete; the posts may either be permanent or removable as required. It incorporates a socket set screw fixing and can be supplied with a plug (sold separately) to fill the hole when the pipe is removed.