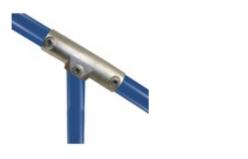

## KK327-7 KK327 - Adjustable Three Socket Tee (1-1/4" IPS)

Replaces the discontinued type KK27, it is used on Safety Railing with slopes between 11°– 30° and fixes the top rail to a vertical intermediate upright. Unlike the type 27 these components are ex-stock and do not require machining.

| Part  | Part Name                       | Weight  | A | D      | Е     |
|-------|---------------------------------|---------|---|--------|-------|
| 327-7 | Three Socket 11°–30°Tee, 42.4mm | 1.40 kg | 7 | 180 mm | 35 mm |
|       | O/D                             |         |   |        |       |
| 327-8 | Three Socket 11°–30°Tee, 48.3mm | 1.58 kg | 8 | 216 mm | 40 mm |
|       | O/D                             |         |   |        |       |