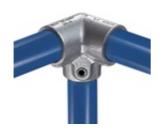

KK20-8 KK20 - Side Outlet Elbow (Galvanized Steel, 1-1/2" IPS)

A 90° corner joint most frequently used for the top rail of safety railing. It can also be considered for the corner joint of benches, work tables, and other rectangular structures.