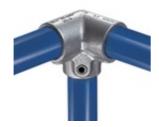

KK20-4 KK20 - Side Outlet Elbow (Galvanized Steel, 1/2" IPS)

A 90° corner joint most frequently used for the top rail of safety railing. It can also be considered for the corner joint of benches, work tables, and other rectangular structures.