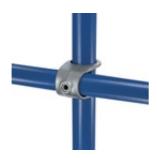

## KK17-9 KK17 - Clamp-on Crossover (2" IPS)

Designed to provide a 90° cross-over joint. Can be added to an existing structure. Pipe should not be joined within this fitting. For alternative fitting, see KK45 or KKA45.