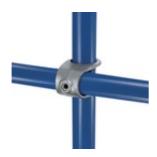

## KK17-7 KK17 - Clamp-on Crossover (1-1/4" IPS)

Designed to provide a 90° cross-over joint. Can be added to an existing structure. Pipe should not be joined within this fitting. For alternative fitting, see KK45 or KKA45.