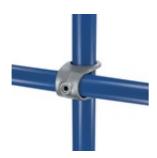

KK17-8 KK17 - Clamp-on Crossover (1-1/2" IPS)

Designed to provide a 90° cross-over joint. Can be added to an existing structure. Pipe should not be joined within this fitting. For alternative fitting, see KK45 or KKA45.