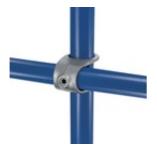

## KK17-5 KK17 - Clamp-on Crossover (3/4" IPS)

Designed to provide a 90° cross-over joint. Can be added to an existing structure. Pipe should not be joined within this fitting. For alternative fitting, see KK45 or KKA45.