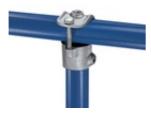

## KK16-7 KK16 - Clamp-on Tee (1-1/4" IPS)

Widely used for adding to and modifying existing structures. This performs the same function as a KK10, but because of its open socket, it can be added to a complete structure. For alternative fitting, see KKA10. KK25 should be used when a join in the pipe is necessary.