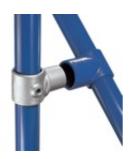

| Part  | Weight    | Α | D        | E        | F       |
|-------|-----------|---|----------|----------|---------|
| 114-6 | 0.79 lbs. | 6 | 0.91 in. | 1.3 in.  | 1.14 in |
| 114-7 | 1.19 lbs. | 7 | 1.06 in. | 1.65 in. | 1.42 in |
| 114-8 | 1.41 lbs. | 8 | 1.18 in. | 1.93 in. | 1.61 in |