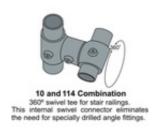

## KK114-7 KK114 - Swivel Tee (1-1/4" IPS)

An internal swivel fitting, designed to accommodate varying angles on handrailing for staircases, ramps, or bracing. Used in conjunction with KK10, KK15, KK25 or KK45, it eliminates the need for specially drilled angle fitting Type 27 and Type 28.