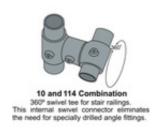

## KK114-6 KK114 - Swivel Tee (1" IPS)

An internal swivel fitting, designed to accommodate varying angles on handrailing for staircases, ramps, or bracing. Used in conjunction with KK10, KK15, KK25 or KK45, it eliminates the need for specially drilled angle fitting Type 27 and Type 28.