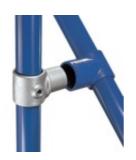

## KK114-6 KK114 - Swivel Tee (1" IPS)

An internal swivel fitting, designed to accommodate varying angles on handrailing for staircases, ramps, or bracing. Used in conjunction with KK10, KK15, KK25 or KK45, it eliminates the need for specially drilled angle fitting Type 27 and Type 28.

| Part  | Weight    | Α | D        | E        | F       |
|-------|-----------|---|----------|----------|---------|
| 114-6 | 0.79 lbs. | 6 | 0.91 in. | 1.3 in.  | 1.14 in |
| 114-7 | 1.19 lbs. | 7 | 1.06 in. | 1.65 in. | 1.42 in |
| 114-8 | 1.41 lbs. | 8 | 1.18 in. | 1.93 in. | 1.61 in |