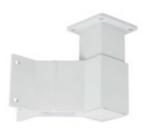

51WT-FBCC2 FBKT - Fascia Bracket for Glassrail Post (Aluminum White, Adjustable Corner)

The fascia bracket for 2-1/2" square aluminum posts is made of aluminum and is designed to connect with GS635/36/F and GS635/42/F floor mount posts.

Mount the fascia bracket in the desired location and then mount the floor mount post on the matching square surface.

This bracket is available in three functional design styles

- 1. Center (Line) / End / Stair Fascia Bracket
- 2. 90 Degree Outside Corner Fascia Bracket
- 3. Custom Angle Corner Bracket

Each functional design style is available in three colors

- 1. Textured Black
- 2. Textured Lakeside Copper
- 3. White