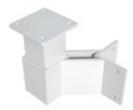

51WT-FBCC2 FBKT - Fascia Bracket for Glassrail Post (Aluminum White, Adjustable Corner)

The fascia bracket for 2-1/2" square aluminum posts is made of aluminum and is designed to connect with GS635/36/F and GS635/42/F floor mount posts.

Mount the fascia bracket in the desired location and then mount the floor mount post on the matching square surface.

This bracket is available in three functional design styles

- 1. Center (Line) / End / Stair Fascia Bracket
- 2. 90 Degree Outside Corner Fascia Bracket
- 3. Custom Angle Corner Bracket

Each functional design style is available in three colors

- 1. Textured Black
- 2. Textured Lakeside Copper
- 3. White