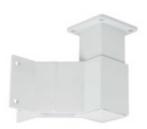

## 51WT-FBC2 FBKT - Fascia Bracket for Glassrail Post (Aluminum White, Corner)

The fascia bracket for 2-1/2" square aluminum posts is made of aluminum and is designed to connect with GS635/36/F and GS635/42/F floor mount posts.

Mount the fascia bracket in the desired location and then mount the floor mount post on the matching square surface.

This bracket is available in three functional design styles

- 1. Center (Line) / End / Stair Fascia Bracket
- 2. 90 Degree Outside Corner Fascia Bracket
- 3. Custom Angle Corner Bracket

Each functional design style is available in three colors

- 1. Textured Black
- 2. Textured Lakeside Copper
- 3. White