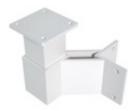

## 51WT-FBC2 FBKT - Fascia Bracket for Glassrail Post (Aluminum White, Corner)

The fascia bracket for 2-1/2" square aluminum posts is made of aluminum and is designed to connect with GS635/36/F and GS635/42/F floor mount posts.

Mount the fascia bracket in the desired location and then mount the floor mount post on the matching square surface.

This bracket is available in three functional design styles

- 1. Center (Line) / End / Stair Fascia Bracket
- 2. 90 Degree Outside Corner Fascia Bracket
- 3. Custom Angle Corner Bracket

Each functional design style is available in three colors

- 1. Textured Black
- 2. Textured Lakeside Copper
- 3. White