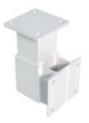

51WT-FBLE2 FBKT - Fascia Bracket for Glassrail Post (Aluminum White, Center)

The fascia bracket for 2-1/2" square aluminum posts is made of aluminum and is designed to connect with GS635/36/F and GS635/42/F floor mount posts.

Mount the fascia bracket in the desired location and then mount the floor mount post on the matching square surface.

This bracket is available in three functional design styles

- 1. Center (Line) / End / Stair Fascia Bracket
- 2. 90 Degree Outside Corner Fascia Bracket
- 3. Custom Angle Corner Bracket