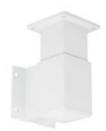

51WT-FBLE2 FBKT - Fascia Bracket for Glassrail Post (Aluminum White, Center)

The fascia bracket for 2-1/2" square aluminum posts is made of aluminum and is designed to connect with GS635/36/F and GS635/42/F floor mount posts.

Mount the fascia bracket in the desired location and then mount the floor mount post on the matching square surface.

This bracket is available in three functional design styles

- 1. Center (Line) / End / Stair Fascia Bracket
- 2. 90 Degree Outside Corner Fascia Bracket
- 3. Custom Angle Corner Bracket