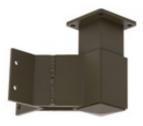

SPEC-SHEET

**51DB-FBCC2** FBKT - Fascia Bracket for Glassrail Post (Aluminum Dark Bronze, Adjustable Corner)

The fascia bracket for 2-1/2" square aluminum posts is made of aluminum and is designed to connect with GS635/36/F and GS635/42/F floor mount posts.

Mount the fascia bracket in the desired location and then mount the floor mount post on the matching square surface.

This bracket is available in three functional design styles

- 1. Center (Line) / End / Stair Fascia Bracket
- 2. 90 Degree Outside Corner Fascia Bracket
- 3. Custom Angle Corner Bracket

Each functional design style is available in three colors

- 1. Textured Black
- 2. Textured Lakeside Copper
- 3. White

BuyRailings. 71 Commerce Drive, Brookfield, CT 06804. T877-810-4116. F +1-203-930-3620. buyrailings.com