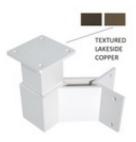

SPEC-SHEET

**51DB-FBCC2** FBKT - Fascia Bracket for Glassrail Post (Aluminum Dark Bronze, Adjustable Corner)

The fascia bracket for 2-1/2" square aluminum posts is made of aluminum and is designed to connect with GS635/36/F and GS635/42/F floor mount posts.

Mount the fascia bracket in the desired location and then mount the floor mount post on the matching square surface.

This bracket is available in three functional design styles

- 1. Center (Line) / End / Stair Fascia Bracket
- 2. 90 Degree Outside Corner Fascia Bracket
- 3. Custom Angle Corner Bracket

Each functional design style is available in three colors

- 1. Textured Black
- 2. Textured Lakeside Copper
- 3. White

BuyRailings. 71 Commerce Drive, Brookfield, CT 06804. T877-810-4116. F +1-203-930-3620. buyrailings.com