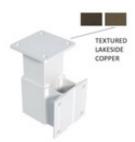

Mount the fascia bracket in the desired location and then mount the floor mount post on the matching square surface.

This bracket is available in three functional design styles

- 1. Center (Line) / End / Stair Fascia Bracket
- 2. 90 Degree Outside Corner Fascia Bracket
- 3. Custom Angle Corner Bracket

Each functional design style is available in three colors

- 1. Textured Black
- 2. Textured Lakeside Copper
- 3. White