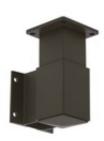

51DB-FBLE2 FBKT - Fascia Bracket for Glassrail Post (Aluminum Dark Bronze, Center)

The fascia bracket for 2-1/2" square aluminum posts is made of aluminum and is designed to connect with GS635/36/F and GS635/42/F floor mount posts.

Mount the fascia bracket in the desired location and then mount the floor mount post on the matching square surface.

This bracket is available in three functional design styles

- 1. Center (Line) / End / Stair Fascia Bracket
- 2. 90 Degree Outside Corner Fascia Bracket
- 3. Custom Angle Corner Bracket