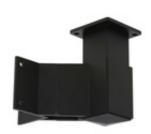

51BK-FBCC2 FBKT - Fascia Bracket for Glassrail Post (Aluminum Black, Adjustable Corner)

The fascia bracket for 2-1/2" square aluminum posts is made of aluminum and is designed to connect with GS635/36/F and GS635/42/F floor mount posts.

Mount the fascia bracket in the desired location and then mount the floor mount post on the matching square surface.

This bracket is available in three functional design styles

- 1. Center (Line) / End / Stair Fascia Bracket
- 2. 90 Degree Outside Corner Fascia Bracket
- 3. Custom Angle Corner Bracket

Each functional design style is available in three colors

- 1. Textured Black
- 2. Textured Lakeside Copper
- 3. White