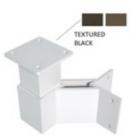

51BK-FBCC2 FBKT - Fascia Bracket for Glassrail Post (Aluminum Black, Adjustable Corner)

The fascia bracket for 2-1/2" square aluminum posts is made of aluminum and is designed to connect with GS635/36/F and GS635/42/F floor mount posts.

Mount the fascia bracket in the desired location and then mount the floor mount post on the matching square surface.

This bracket is available in three functional design styles

- 1. Center (Line) / End / Stair Fascia Bracket
- 2. 90 Degree Outside Corner Fascia Bracket
- 3. Custom Angle Corner Bracket

Each functional design style is available in three colors

- 1. Textured Black
- 2. Textured Lakeside Copper
- 3. White