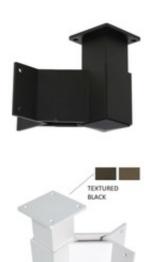

## 51BK-FBC2 FBKT - Fascia Bracket for Glassrail Post (Aluminum Black, Corner)

The fascia bracket for 2-1/2" square aluminum posts is made of aluminum and is designed to connect with GS635/36/F and GS635/42/F floor mount posts.

Mount the fascia bracket in the desired location and then mount the floor mount post on the matching square surface.

This bracket is available in three functional design styles

- 1. Center (Line) / End / Stair Fascia Bracket
- 2. 90 Degree Outside Corner Fascia Bracket
- 3. Custom Angle Corner Bracket

Each functional design style is available in three colors

- 1. Textured Black
- 2. Textured Lakeside Copper
- 3. White