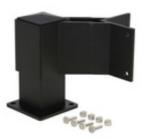

## 51BK-FBC2 FBKT - Fascia Bracket for Glassrail Post (Aluminum Black, Corner)

The fascia bracket for 2-1/2" square aluminum posts is made of aluminum and is designed to connect with GS635/36/F and GS635/42/F floor mount posts.

Mount the fascia bracket in the desired location and then mount the floor mount post on the matching square surface.

This bracket is available in three functional design styles

- 1. Center (Line) / End / Stair Fascia Bracket
- 2. 90 Degree Outside Corner Fascia Bracket
- 3. Custom Angle Corner Bracket