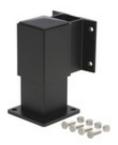

## **51BK-FBLE2** FBKT - Fascia Bracket for Glassrail Post (Aluminum Black, Center)

The fascia bracket for 2-1/2" square aluminum posts is made of aluminum and is designed to connect with GS635/36/F and GS635/42/F floor mount posts.

Mount the fascia bracket in the desired location and then mount the floor mount post on the matching square surface.

This bracket is available in three functional design styles

- 1. Center (Line) / End / Stair Fascia Bracket
- 2. 90 Degree Outside Corner Fascia Bracket
- 3. Custom Angle Corner Bracket