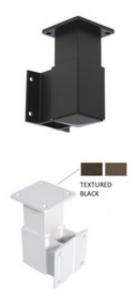

## **51BK-FBLE2** FBKT - Fascia Bracket for Glassrail Post (Aluminum Black, Center)

The fascia bracket for 2-1/2" square aluminum posts is made of aluminum and is designed to connect with GS635/36/F and GS635/42/F floor mount posts.

Mount the fascia bracket in the desired location and then mount the floor mount post on the matching square surface.

This bracket is available in three functional design styles

- 1. Center (Line) / End / Stair Fascia Bracket
- 2. 90 Degree Outside Corner Fascia Bracket
- 3. Custom Angle Corner Bracket

Each functional design style is available in three colors

- 1. Textured Black
- 2. Textured Lakeside Copper
- 3. White