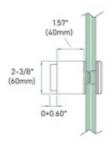

E640085 E64 - Glass Standoff Adjustable Round (2-3/8", Satin Stainless Steel 316)

This 2-3/8"(60mm) round wall mount glass clamp from IAM Design is made of 316 grade stainless steel, has a brushed (satin) finish and is designed to hold 7/8 - 1-1/64" thick glass. It has an offset from the wall to the glass of 1.57" (40mm) which can be extended an additional 0.60" (15mm). Mount this bracket on a wall (recommended on a stud) using hardware appropriate for the material that it mounts on.